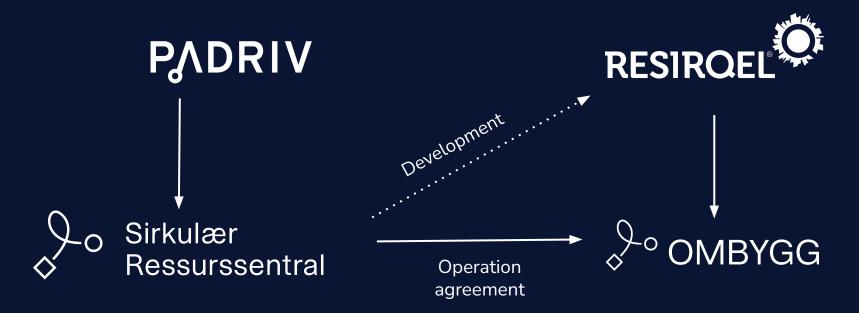

#### Ombygg:

Not for profit business, owned by private company Resirqel

#### Sirkulær Ressurssentral:

Not for profit business, owned by not for profit association Pådriv