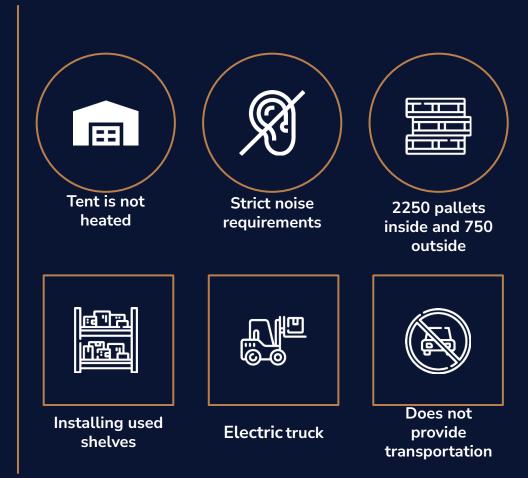

# **Barriers to reuse**

Established a large scale, temporary hub for storage, sale and re-sale of reused building materials in Oslo

Logistics, storage space, market availability

Knowledge, know-how and culture

#### 7000 m<sup>2</sup>

Leasing form Oslo Kommune until 31 Dec 2025

#### **Ombygg - operations**

In the starting phase we are flexible and able to adjust opening times, staffing and operating equipment.

Opening 8:00 am - 3:00 pm, Monday to Friday

Visits by appointment